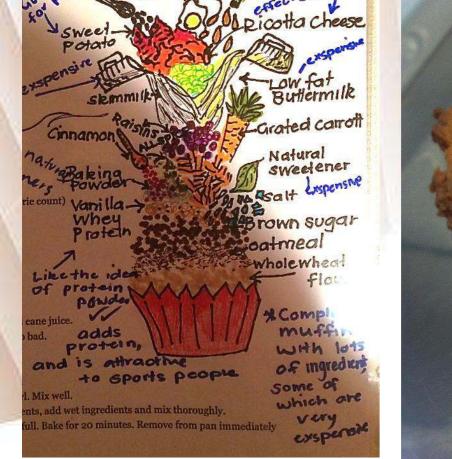

Aim: to create an extension to Sherratt Ingredients preexisting bulk muffin mix that contains a high vegetable fibre and low fat content. The final muffin will be suitable for consuming before or after exercising and be targeted particularly at teenage athletes to boost and sustain energy levels.

Initial Attributes: Our bulk muffin mix must: have a high vegetable fibre and low fat content, be suitable for teenage athletes, be suitable to be manufactured at Sherratt Ingredients premises, free from peanuts, tree nuts, other nut allergens, sesame and no added MSG.

The final muffin must have a shelf life of at least 4 days after being made, appeal to the target market and contain additional ingredients that promote health and well being.

#### **Final Outcome:**

Our muffin is an extension to Sherratt Ingredient's preexisting bulk muffin mix that contains a high vegetable fibre and low fat content. It is suitable for consuming before or after exercising to boost and sustain energy levels. The base mix is made by doubling the fibre, half and half, potato fibre and pea fibre.